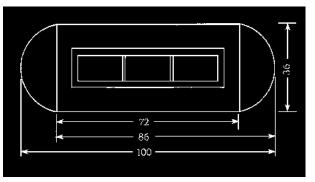

Additional air curtain on the ceiling

**Dimensions** 

LDR elements arranged in a circle

Installation example: Daimler AG Center of Excellence, Sindelfingen