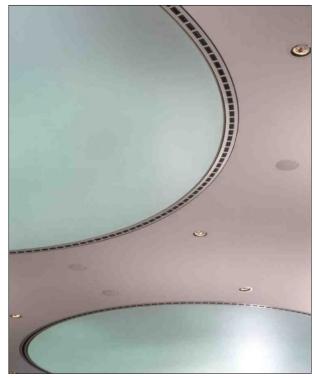

## Circular air diffuser type LDR

LDR element

## **Features**

- Virtually unlimited design variations:
  - linear, curved or rectangular arrangement
  - use as "design feature"
  - use as "discrete" design element
- Cylindrical linear nozzle
- Free selection of air diffusion direction
- Site resettable
- With integrated rectifying blades.
- Simple clip fixing into 1 mm thick rectangular cutouts
- Creation of an additional air curtain on the ceiling to reduce pollution (LTG System clean<sup>®</sup>)
- 3 versions possible:
  - both ends straight
  - one end rounded
  - both ends rounded

Additional air curtain on the ceiling

**Dimensions** 

LDR elements arranged in a circle

Installation example: Daimler AG Center of Excellence, Sindelfingen