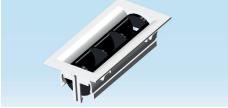

## Circular air diffuser type LDR

LDR element

## **Features**

- Virtually unlimited design variations:
  - linear, curved or rectangular arrangement
  - use as "design feature"
  - use as "discrete" design element
- Cylindrical linear nozzle
- Free selection of air diffusion direction
- Site resettable
- With integrated rectifying blades.
- Simple clip fixing into 1 mm thick rectangular cutouts
- Creation of an additional air curtain on the ceiling to reduce pollution (LTG System clean<sup>®</sup>)
- 3 versions possible:
  - both ends straight
  - one end rounded
  - both ends rounded