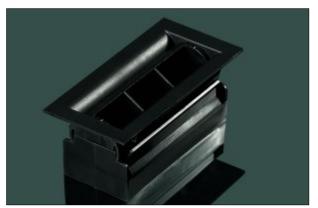

## Circular air diffuser type LDR

LDR element

## **Features**

- Virtually unlimited design variations:
  - linear, curved or rectangular arrangement
  - use as "design feature"
  - use as "discrete" design element
- Cylindrical linear nozzle
- Free selection of air diffusion direction
- Site resettable
- With integrated rectifying blades.
- Simple clip fixing into 1 mm thick rectangular cutouts
- Creation of an additional air curtain on the ceiling to reduce pollution (LTG System clean<sup>®</sup>)
- 3 versions possible:
  - both ends straight
  - one end rounded
  - both ends rounded