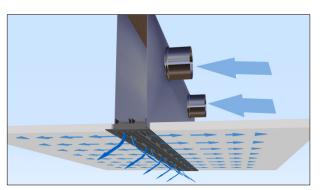

Additional air curtain on the ceiling

**Dimensions** 

LDR elements arranged in a circle

Installation example: Daimler AG Center of Excellence, Sindelfingen