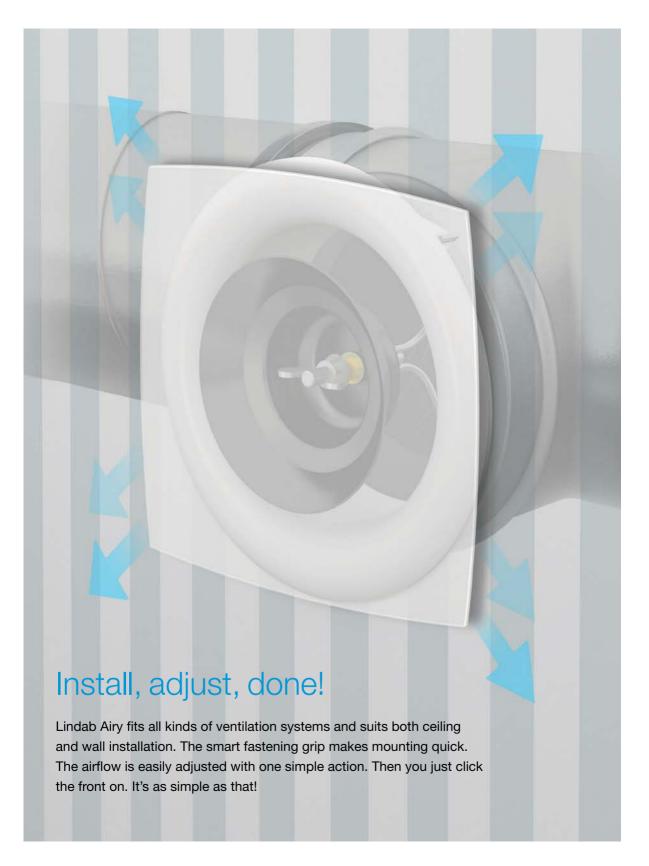

# How to combine Lindab Airy

Choose between five forms, three fronts and three dimensions. Lindab Airy suits all kinds of ventilation systems.