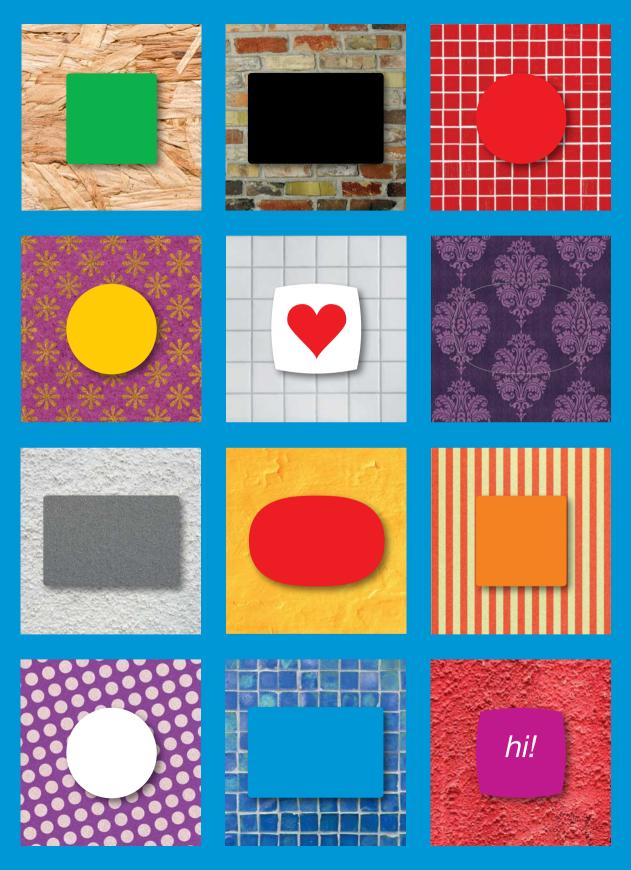

# **Choose front surface**

#### **RAW**

What look do you prefer? Front with raw surface.

- repaper
- repaint
- make invisible
- make your own design

#### **COLOUR**

White or colour?

Powder-coated front.

- white RAL 9003
- white RAL 9010
- other RAL colour optional

#### **METAL**

Highlight the material. Front in metal.

stainless steel