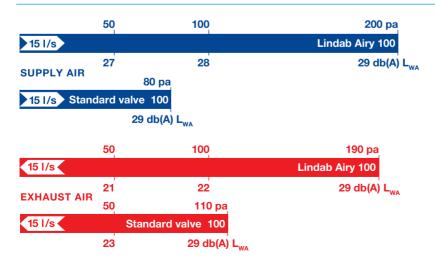

# Superior sound power levels with patent pending sound filter

Lindab is an international Group that develops, manufactures, markets and distributes products and system solutions for simplified construction and improved indoor climate.