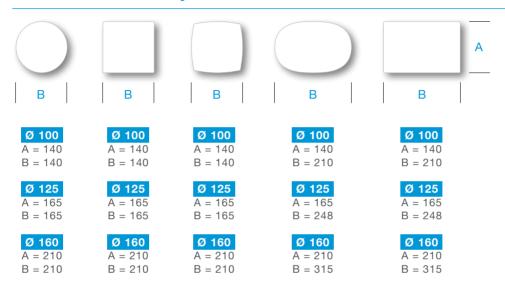

# **Dimensions Lindab Airy Front**

All measurements in mm

## **Choose form**

# **Choose dimension**